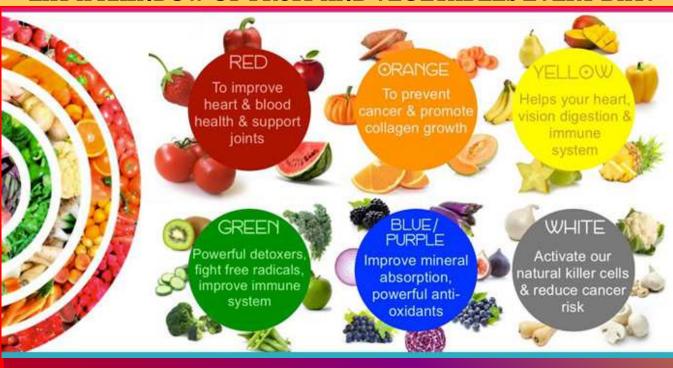

### EAT A RAINBOW OF FRUIT AND VEGETABLES EVERY DAY!

# Coventry Schools Weekly Rainbow Offerings

Red Seedless Grapes, Cantaloupe, Bananas, Apples, Orange Juice, Strawberries,

Baby Carrots, Fresh Romaine Salads, Sweet Potato Fries, Fresh Steamed Broccoli,
Sliced Cucumbers, Pineapple Tidbits, Celery